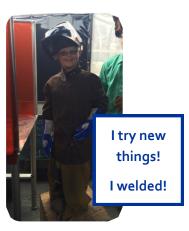

#### **Strengths**

Smart...A learner
Worker

Contributor—Likes to help out

Determined

Story teller

Has strong opinions

Very visual...hands on learner

Intuitive...Independent...Empathetic...