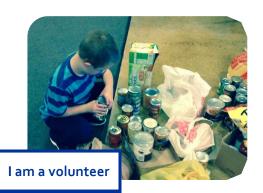

#### **Strengths**

Smart...A learner
Worker

Contributor—Likes to help out

Determined

Story teller

Has strong opinions

Very visual...hands on learner

Intuitive...Independent...Empathetic...