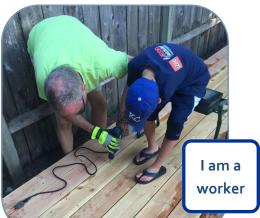

#### **Strengths**

Smart...A learner
Worker

Contributor—Likes to help out

Determined

Story teller

Has strong opinions

Very visual...hands on learner

Intuitive...Independent...Empathetic...